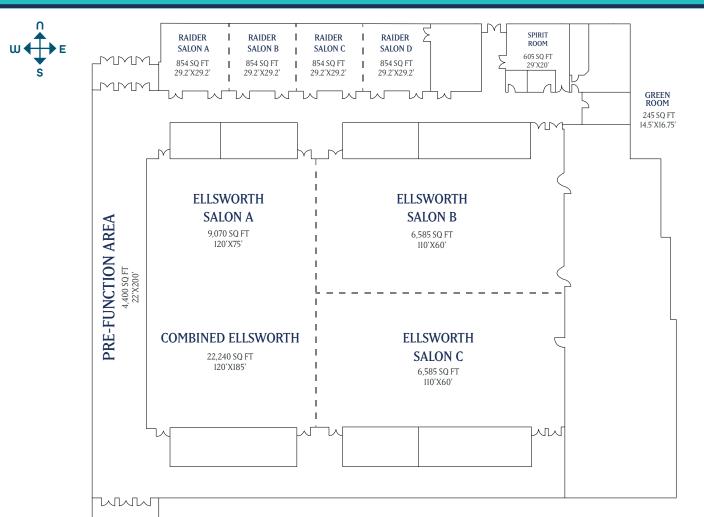

## Capacity & Layout

| 1 |
|---|

|               | RAIDER<br>SALON<br>COMBINED | RAIDER<br>SALON<br>SINGLE (A-D) | ELLSWORTH<br>COMBINED | ELLSWORTH   | ELLSWORTH<br>B | <b>ELLSWORTH</b><br>C | SPIRIT ROOM |
|---------------|-----------------------------|---------------------------------|-----------------------|-------------|----------------|-----------------------|-------------|
| RECEPTION     | 220 PEOPLE                  | 55 PEOPLE                       | 3178 PEOPLE           | 1296 PEOPLE | 941 PEOPLE     | 941 PEOPLE            | 30 PEOPLE   |
|               | 184 PEOPLE                  | 48 PEOPLE                       | 1160 PEOPLE           | 568 PEOPLE  | 400 PEOPLE     | 400 PEOPLE            | 16 PEOPLE   |
|               | 192 PEOPLE                  | 48 PEOPLE                       | 1580 PEOPLE           | 648 PEOPLE  | 420 PEOPLE     | 420 PEOPLE            | 18 PEOPLE   |
|               | 240 PEOPLE                  | 60 PEOPLE                       | 1800 PEOPLE           | 1008 PEOPLE | 798 PEOPLE     | 798 PEOPLE            | 20 PEOPLE   |
| TRADE<br>SHOW | х                           | х                               | 85 BOOTHS             | 48 BOOTHS   | 32 BOOTHS      | 32 BOOTHS             | х           |
| U-SHAPE       | x                           | 18                              | х                     | X           | х              | x                     | 12          |

## Capacity & Layout

The Box Elder Events Center is a state-of-the-art facility with professional DMX audio-visual technology, a full-service catering kitchen and over 60,000 square feet of event space.