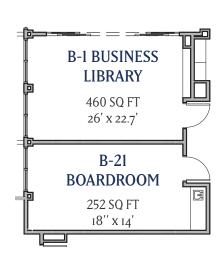

Our mission is to create affordable, modern, and innovative events.

We look forward to providing world-class services for sporting events, conventions, weddings, and so much more.

|               | 1 QUADRANT | 2 QUADRANTS | 3 QUADRANTS | LANCER<br>BALLROOM | B-1 BUSINESS<br>LIBRARY | B21<br>BOARDROOM |
|---------------|------------|-------------|-------------|--------------------|-------------------------|------------------|
| RECEPTION     | 55 PEOPLE  | 110 PEOPLE  | 165 PEOPLE  | 220 PEOPLE         | X                       | x                |
| ROUNDS<br>OOO | 60 PEOPLE  | 130 PEOPLE  | 200 PEOPLE  | 270 PEOPLE         | x                       | x                |
| CLASSROOM     | 36 PEOPLE  | 90 PEOPLE   | 120 PEOPLE  | 150 PEOPLE         | x                       | х                |
| U-SHAPE       | 30 PEOPLE  | 45 PEOPLE   | x           | х                  | х                       | х                |
| CONFERENCE    | 30 PEOPLE  | 48 PEOPLE   | x           | x                  | 6 PEOPLE                | 10 PEOPLE        |
| THEATRE       | 55 PEOPLE  | 120 PEOPLE  | 180 PEOPLE  | 250 PEOPLE         | x                       | х                |