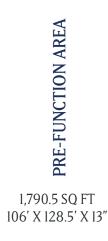

## Capacity & Layout

The Box Elder Events Center is a state-of-the-art facility with professional DMX audio-visual technology, a full-service catering kitchen and over 60,000 square feet of event space.