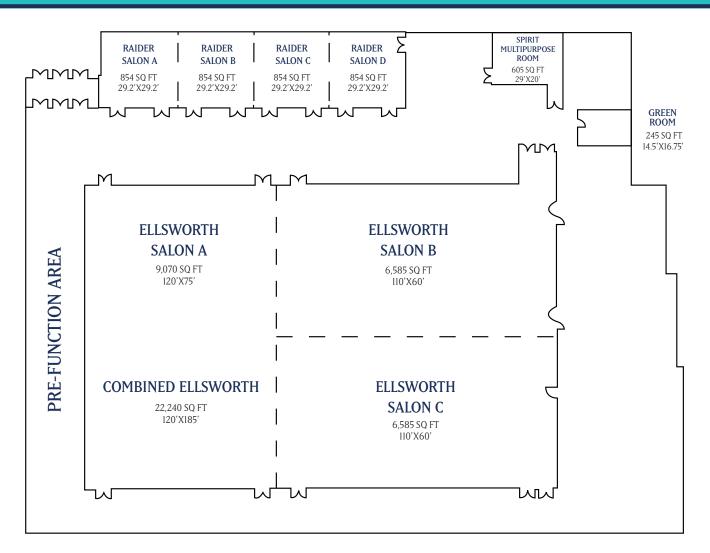

## Capacity & Layout

|               | RAIDER<br>SALON | RAIDER<br>SALON | <b>ELLSWORTH</b> COMBINED | ELLSWORTH<br>SALON | ELLSWORTH<br>SALON | ELLSWORTH<br>SALON |
|---------------|-----------------|-----------------|---------------------------|--------------------|--------------------|--------------------|
| SQ FEET       | 3,416           | 854             | 22240                     | 9070               | 6585               | 6585               |
| RECEPTION     | 220 PEOPLE      | 55 PEOPLE       | 3178 PEOPLE               | 1296 PEOPLE        | 941 PEOPLE         | 941 PEOPLE         |
| ROUNDS<br>OOO | 240 PEOPLE      | 48 PEOPLE       | 1160 PEOPLE               | 568 PEOPLE         | 400 PEOPLE         | 400 PEOPLE         |
| CLASSROOM     | 192 PEOPLE      | 48 PEOPLE       | 158 PEOPLE                | 648 PEOPLE         | 420 PEOPLE         | 420 PEOPLE         |
| THEATRE       | 308 PEOPLE      | 84 PEOPLE       | 1800 PEOPLE               | 1008 PEOPLE        | 798 PEOPLE         | 798 PEOPLE         |
| TRADE<br>SHOW | x               | X               | 100 BOOTHS                | 48 BOOTHS          | 32 BOOTHS          | 32 BOOTHS          |

## Capacity & Layout

The Box Elder Events Center is a state-of-the-art facility with professional DMX audio-visual technology, a full-service catering kitchen and over 60,000 square feet of event space.